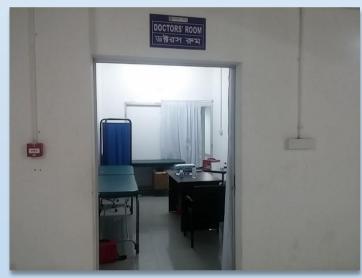

## Total Floor Space

- Six (6) Storied Building- 76,800 Square Feet (each floor space 12,800 square feet)
- Ground Floor Knitting Section, Grey Fabric Store, Yarn Store, Bonded Warehouse, Child Care room, Doctor's room
- 1<sup>st</sup> Floor Finishing Section, Inspection Rooms
- 2<sup>nd</sup> Floor Sewing Section (8 Production lines)
- 3rd Floor Sewing Section (8 Production lines)
- 4<sup>th</sup> Floor Cutting Section & Finish Fabric Store
- 5<sup>th</sup> Floor Office, Sample Section, Accessories Store, Canteen

# **Compliance Issues**

| • | Child Labor                              | : Nil       |
|---|------------------------------------------|-------------|
| • | Fire Safety                              | : Available |
| • | Toilet Facility                          | : Available |
| • | Child Care Room                          | : Available |
| • | Doctors Room                             | : Available |
| • | Canteen                                  | : Available |
| • | Separate Prayer room for Male and Female | : Available |
| • | Automated Face Detection Attendance      | : Available |
| • | Doctors & Nursesfacility                 | : Available |
| • | Attendance Bonus for workers             | : Available |
| • | Earn Leave encashment benefit            | : Available |
| • | Excess Leave in Eid festival             | : Available |
| • | Service Bonus                            | : Available |
| • | Yearly Picnic                            | : Available |
| • | Maternity Benefit                        | : Available |
| • | Canteen                                  | : Available |
| • | Sanitary Napkin for female worker        | : Available |

# SOME PICTURES

**Circular Knitting Machine** 

Fabric Store

Doctor's Room

Work Station

**Conference Room**