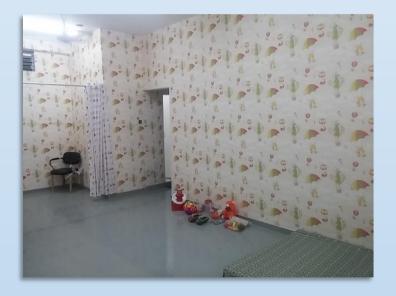

## Total Floor Space

- Six (6) Storied Building- 76,800 Square Feet (each floor space 12,800 square feet)
- Ground Floor Knitting Section, Grey Fabric Store, Yarn Store, Bonded Warehouse, Child Care room, Doctor's room
- 1<sup>st</sup> Floor Finishing Section, Inspection Rooms
- 2<sup>nd</sup> Floor Sewing Section (8 Production lines)
- 3rd Floor Sewing Section (8 Production lines)
- 4<sup>th</sup> Floor Cutting Section & Finish Fabric Store
- 5<sup>th</sup> Floor Office, Sample Section, Accessories Store, Canteen

# **Compliance Issues**

| • | Child Labor                              | : Nil       |
|---|------------------------------------------|-------------|
| • | Fire Safety                              | : Available |
| • | Toilet Facility                          | : Available |
| • | Child Care Room                          | : Available |
| • | Doctors Room                             | : Available |
| • | Canteen                                  | : Available |
| • | Separate Prayer room for Male and Female | : Available |
| • | Automated Face Detection Attendance      | : Available |
| • | Doctors & Nursesfacility                 | : Available |
| • | Attendance Bonus for workers             | : Available |
| • | Earn Leave encashment benefit            | : Available |
| • | Excess Leave in Eid festival             | : Available |
| • | Service Bonus                            | : Available |
| • | Yearly Picnic                            | : Available |
| • | Maternity Benefit                        | : Available |
| • | Canteen                                  | : Available |
| • | Sanitary Napkin for female worker        | : Available |